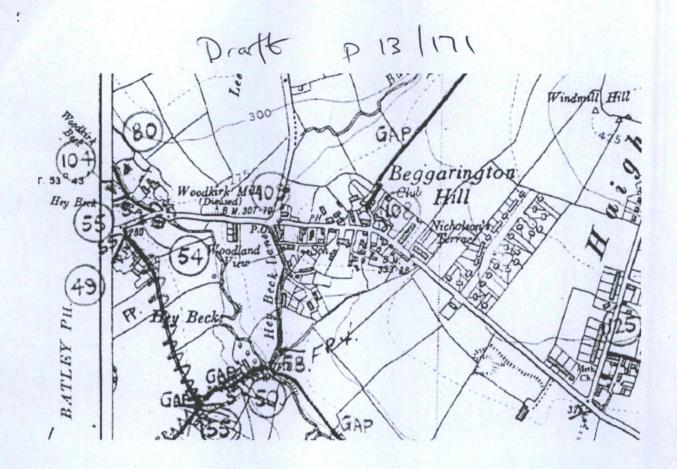

| Batley                    |                   |     |                                                                                                                                                                                                                                                                                                                                      | The state of the s |                |                   |     |                                             |  |  |  |  |
|---------------------------|-------------------|-----|--------------------------------------------------------------------------------------------------------------------------------------------------------------------------------------------------------------------------------------------------------------------------------------------------------------------------------------|--------------------------------------------------------------------------------------------------------------------------------------------------------------------------------------------------------------------------------------------------------------------------------------------------------------------------------------------------------------------------------------------------------------------------------------------------------------------------------------------------------------------------------------------------------------------------------------------------------------------------------------------------------------------------------------------------------------------------------------------------------------------------------------------------------------------------------------------------------------------------------------------------------------------------------------------------------------------------------------------------------------------------------------------------------------------------------------------------------------------------------------------------------------------------------------------------------------------------------------------------------------------------------------------------------------------------------------------------------------------------------------------------------------------------------------------------------------------------------------------------------------------------------------------------------------------------------------------------------------------------------------------------------------------------------------------------------------------------------------------------------------------------------------------------------------------------------------------------------------------------------------------------------------------------------------------------------------------------------------------------------------------------------------------------------------------------------------------------------------------------------|----------------|-------------------|-----|---------------------------------------------|--|--|--|--|
| Path Number Map Reference |                   | nce | Description of Route                                                                                                                                                                                                                                                                                                                 | Nature Of Sur Le                                                                                                                                                                                                                                                                                                                                                                                                                                                                                                                                                                                                                                                                                                                                                                                                                                                                                                                                                                                                                                                                                                                                                                                                                                                                                                                                                                                                                                                                                                                                                                                                                                                                                                                                                                                                                                                                                                                                                                                                                                                                                                               | Length (M) Wie | fth (M)           | Ger | neral                                       |  |  |  |  |
| 044                       | SE 22SE /<br>2523 | 1   | Bridleway known as Sykes Lane commencing at its junction with Fort Ann Road and proceeding southeastward via Soothill Grange to the Dewsbury Boundar.                                                                                                                                                                                | Green Lane                                                                                                                                                                                                                                                                                                                                                                                                                                                                                                                                                                                                                                                                                                                                                                                                                                                                                                                                                                                                                                                                                                                                                                                                                                                                                                                                                                                                                                                                                                                                                                                                                                                                                                                                                                                                                                                                                                                                                                                                                                                                                                                     | 756            | 3.7               | _   | Field Gates                                 |  |  |  |  |
| 045                       | SE 22SE /         | 1   | Bridleway and footpath commencing at its junction with Soothill Lane (B6124)                                                                                                                                                                                                                                                         | Arable                                                                                                                                                                                                                                                                                                                                                                                                                                                                                                                                                                                                                                                                                                                                                                                                                                                                                                                                                                                                                                                                                                                                                                                                                                                                                                                                                                                                                                                                                                                                                                                                                                                                                                                                                                                                                                                                                                                                                                                                                                                                                                                         | 640            | 1.2               | 4   | Field Gates                                 |  |  |  |  |
|                           | 2624              |     | at Croft House Farm and proceeding in a southwesterly direction to its junction with High Street, Hanging Heaton at two points with a branch connection to Path No. 44.                                                                                                                                                              | Green Lane                                                                                                                                                                                                                                                                                                                                                                                                                                                                                                                                                                                                                                                                                                                                                                                                                                                                                                                                                                                                                                                                                                                                                                                                                                                                                                                                                                                                                                                                                                                                                                                                                                                                                                                                                                                                                                                                                                                                                                                                                                                                                                                     | 821            | 3                 | 1   | Gap<br>Step<br>Stiles                       |  |  |  |  |
| 046                       | SE 22SE /<br>2623 | 1   | Footpath commencing at its junction with Path No. 45 at its junction with Grange Road and proceeding in a southerly and easterly direction to the Dewsbury Boundary.                                                                                                                                                                 | Arable                                                                                                                                                                                                                                                                                                                                                                                                                                                                                                                                                                                                                                                                                                                                                                                                                                                                                                                                                                                                                                                                                                                                                                                                                                                                                                                                                                                                                                                                                                                                                                                                                                                                                                                                                                                                                                                                                                                                                                                                                                                                                                                         | 290            | 1.2               |     |                                             |  |  |  |  |
| 047                       | SE 22SE /<br>2624 | 1   | Footpath commencing at its junction with Soothill Lane (B6124) opposite Croft House Farm proceeding northward to the Morley Boundary.                                                                                                                                                                                                | Pasture                                                                                                                                                                                                                                                                                                                                                                                                                                                                                                                                                                                                                                                                                                                                                                                                                                                                                                                                                                                                                                                                                                                                                                                                                                                                                                                                                                                                                                                                                                                                                                                                                                                                                                                                                                                                                                                                                                                                                                                                                                                                                                                        | 531            | 1.2               |     |                                             |  |  |  |  |
| 048                       | SE 22SE /<br>2624 | 1   | Footpath commencing at its junction with Soothill Lane (B6124) and proceeding in a northwesterly thence northeasterely direction turning in a southerly direction to join Woodkirk Gardens then recommencing off Woodkirk Gardens opposite No. 40 it proceeds in a northeasterly direction to Leeds and Dewsbury County Road (A653). | Pasture                                                                                                                                                                                                                                                                                                                                                                                                                                                                                                                                                                                                                                                                                                                                                                                                                                                                                                                                                                                                                                                                                                                                                                                                                                                                                                                                                                                                                                                                                                                                                                                                                                                                                                                                                                                                                                                                                                                                                                                                                                                                                                                        | 435            | 1.2               | 1 2 | Gap<br>Stiles                               |  |  |  |  |
| 049                       | SE 22SE /<br>2624 | 1   | Footpath commencing at its junction with the Leeds Road adjoining No. 1062 and proceeding in a southeasterly and northeasterly direction to its junction with Hey Beck Lane.                                                                                                                                                         | Pasture                                                                                                                                                                                                                                                                                                                                                                                                                                                                                                                                                                                                                                                                                                                                                                                                                                                                                                                                                                                                                                                                                                                                                                                                                                                                                                                                                                                                                                                                                                                                                                                                                                                                                                                                                                                                                                                                                                                                                                                                                                                                                                                        | 740            | 1.2               | 2   | Stiles                                      |  |  |  |  |
| 050                       | SE 22SE /<br>2623 | 1   | Footpath commencing at the Dewsbury Boundary east of Lees House Farm and proceeding in a northeasterly direction to its junction with Hey Beck Lane.                                                                                                                                                                                 | Arable                                                                                                                                                                                                                                                                                                                                                                                                                                                                                                                                                                                                                                                                                                                                                                                                                                                                                                                                                                                                                                                                                                                                                                                                                                                                                                                                                                                                                                                                                                                                                                                                                                                                                                                                                                                                                                                                                                                                                                                                                                                                                                                         | 1014           | 1.2               | 1 2 | Field Gate<br>Foot Bridge<br>Gaps<br>Stiles |  |  |  |  |
| 051                       | SE 22SE /<br>2623 | 1   | Footpath commencing at its junction with Leeds Road at Lees House Farm and proceeding eastward thence northward to its junction with Path No. 50.                                                                                                                                                                                    | Arable                                                                                                                                                                                                                                                                                                                                                                                                                                                                                                                                                                                                                                                                                                                                                                                                                                                                                                                                                                                                                                                                                                                                                                                                                                                                                                                                                                                                                                                                                                                                                                                                                                                                                                                                                                                                                                                                                                                                                                                                                                                                                                                         | 1223           | 1.2               | 1   | Field Gates<br>Gap<br>Stiles                |  |  |  |  |
| 052                       | SE 22SE /<br>2723 | 1   | Footpath commencing at its junction with Path No. 51 and proceeding in a southwesterly direction to the Dewsbury Boundary.                                                                                                                                                                                                           | Arable                                                                                                                                                                                                                                                                                                                                                                                                                                                                                                                                                                                                                                                                                                                                                                                                                                                                                                                                                                                                                                                                                                                                                                                                                                                                                                                                                                                                                                                                                                                                                                                                                                                                                                                                                                                                                                                                                                                                                                                                                                                                                                                         | 225            | 1.2               |     | Gap<br>Stile                                |  |  |  |  |
| 053                       | SE 22SE /<br>2823 | 1   | Footpath commencing at the Morley Boundary at Hey Beck Footbridge and proceeding in a southeasterly direction to the Ossett Boundary with a branch proceeding westward to Dewsbury Boundary.                                                                                                                                         | Pasture                                                                                                                                                                                                                                                                                                                                                                                                                                                                                                                                                                                                                                                                                                                                                                                                                                                                                                                                                                                                                                                                                                                                                                                                                                                                                                                                                                                                                                                                                                                                                                                                                                                                                                                                                                                                                                                                                                                                                                                                                                                                                                                        | 1142           | 1.2               | 1   |                                             |  |  |  |  |
| 054                       | SE 22SE /<br>2724 | 1   | Footpath commencing at its junction with Hey Beck Lane and proceeding in a northwesterly direction to the Morley Boundary.                                                                                                                                                                                                           | Pasture                                                                                                                                                                                                                                                                                                                                                                                                                                                                                                                                                                                                                                                                                                                                                                                                                                                                                                                                                                                                                                                                                                                                                                                                                                                                                                                                                                                                                                                                                                                                                                                                                                                                                                                                                                                                                                                                                                                                                                                                                                                                                                                        | 32             | 1.2               | 2   | Stiles                                      |  |  |  |  |
| 055                       | SE 22SE /<br>2724 | 1   | Footpath commencing at its junction with Hey Beck Lane and proceeding southward to its junction with Path No. 50.                                                                                                                                                                                                                    | Pasture                                                                                                                                                                                                                                                                                                                                                                                                                                                                                                                                                                                                                                                                                                                                                                                                                                                                                                                                                                                                                                                                                                                                                                                                                                                                                                                                                                                                                                                                                                                                                                                                                                                                                                                                                                                                                                                                                                                                                                                                                                                                                                                        | 354            | 1.2               | 1   | Gap<br>Step                                 |  |  |  |  |
| 056                       | SE 22SW /<br>2324 | 1   | Footpath known as Towngate Road commencing at the south end of Path No. 27 and proceeding south and southwest into Healey Lane, with a branch path running east and northeast into Arncliffe Road.                                                                                                                                   | Earth<br>Roughly Metalled<br>Tarmac                                                                                                                                                                                                                                                                                                                                                                                                                                                                                                                                                                                                                                                                                                                                                                                                                                                                                                                                                                                                                                                                                                                                                                                                                                                                                                                                                                                                                                                                                                                                                                                                                                                                                                                                                                                                                                                                                                                                                                                                                                                                                            | 64<br>64<br>32 | 1.8<br>1.8<br>1.8 |     |                                             |  |  |  |  |
| 057                       | SE 22SE /<br>2523 | 1   | Byway open to all traffic known as Grange Road commencing at the adopted part opposite No. 182A and proceeding in a generally easterly direction to the Dewsbury Boundary.                                                                                                                                                           | Roughly Metalled                                                                                                                                                                                                                                                                                                                                                                                                                                                                                                                                                                                                                                                                                                                                                                                                                                                                                                                                                                                                                                                                                                                                                                                                                                                                                                                                                                                                                                                                                                                                                                                                                                                                                                                                                                                                                                                                                                                                                                                                                                                                                                               | 805            | 6.1               | Ţ   |                                             |  |  |  |  |