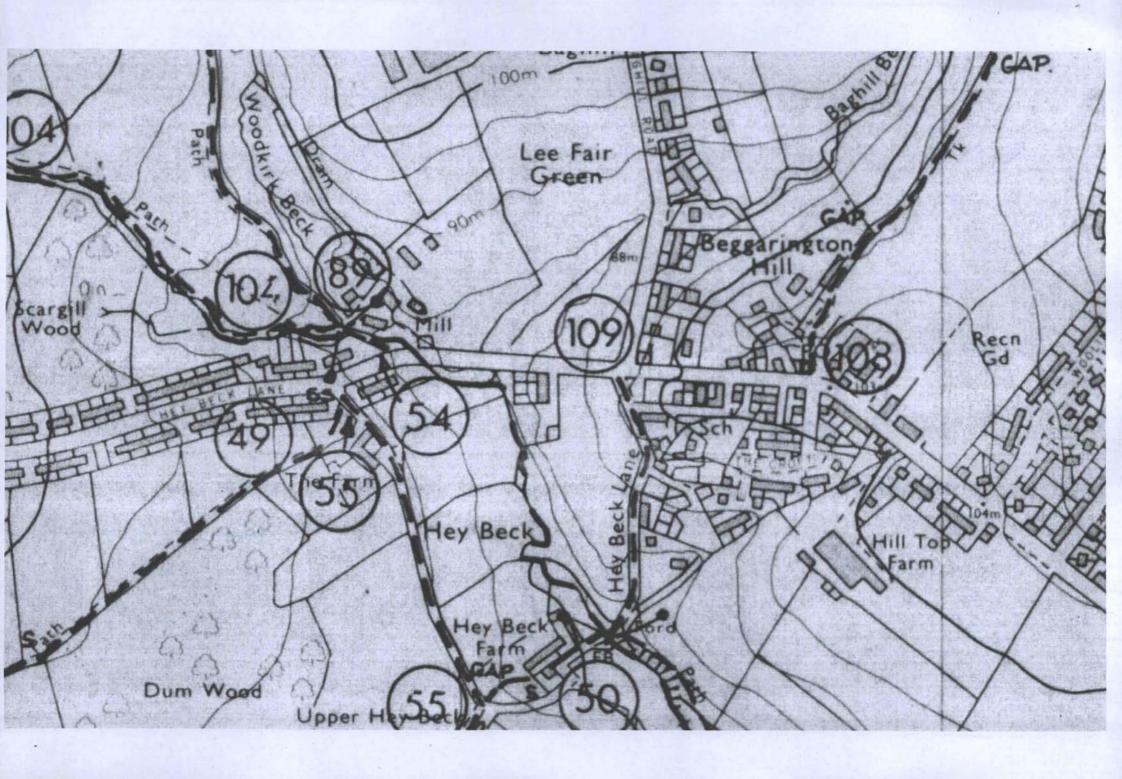

| Batley                    |                   |     |                                                                                                                                                                                                                                                                                                                                      | The state of the s |                |                   |     |                                             |  |  |  |  |
|---------------------------|-------------------|-----|--------------------------------------------------------------------------------------------------------------------------------------------------------------------------------------------------------------------------------------------------------------------------------------------------------------------------------------|--------------------------------------------------------------------------------------------------------------------------------------------------------------------------------------------------------------------------------------------------------------------------------------------------------------------------------------------------------------------------------------------------------------------------------------------------------------------------------------------------------------------------------------------------------------------------------------------------------------------------------------------------------------------------------------------------------------------------------------------------------------------------------------------------------------------------------------------------------------------------------------------------------------------------------------------------------------------------------------------------------------------------------------------------------------------------------------------------------------------------------------------------------------------------------------------------------------------------------------------------------------------------------------------------------------------------------------------------------------------------------------------------------------------------------------------------------------------------------------------------------------------------------------------------------------------------------------------------------------------------------------------------------------------------------------------------------------------------------------------------------------------------------------------------------------------------------------------------------------------------------------------------------------------------------------------------------------------------------------------------------------------------------------------------------------------------------------------------------------------------------|----------------|-------------------|-----|---------------------------------------------|--|--|--|--|
| Path Number Map Reference |                   | nce | Description of Route                                                                                                                                                                                                                                                                                                                 | Nature Of Sur Le                                                                                                                                                                                                                                                                                                                                                                                                                                                                                                                                                                                                                                                                                                                                                                                                                                                                                                                                                                                                                                                                                                                                                                                                                                                                                                                                                                                                                                                                                                                                                                                                                                                                                                                                                                                                                                                                                                                                                                                                                                                                                                               | Length (M) Wie | fth (M)           | Ger | neral                                       |  |  |  |  |
| 044                       | SE 22SE /<br>2523 | 1   | Bridleway known as Sykes Lane commencing at its junction with Fort Ann Road and proceeding southeastward via Soothill Grange to the Dewsbury Boundar.                                                                                                                                                                                | Green Lane                                                                                                                                                                                                                                                                                                                                                                                                                                                                                                                                                                                                                                                                                                                                                                                                                                                                                                                                                                                                                                                                                                                                                                                                                                                                                                                                                                                                                                                                                                                                                                                                                                                                                                                                                                                                                                                                                                                                                                                                                                                                                                                     | 756            | 3.7               | _   | Field Gates                                 |  |  |  |  |
| 045                       | SE 22SE /         | 1   | Bridleway and footpath commencing at its junction with Soothill Lane (B6124)                                                                                                                                                                                                                                                         | Arable                                                                                                                                                                                                                                                                                                                                                                                                                                                                                                                                                                                                                                                                                                                                                                                                                                                                                                                                                                                                                                                                                                                                                                                                                                                                                                                                                                                                                                                                                                                                                                                                                                                                                                                                                                                                                                                                                                                                                                                                                                                                                                                         | 640            | 1.2               | 4   | Field Gates                                 |  |  |  |  |
|                           | 2624              |     | at Croft House Farm and proceeding in a southwesterly direction to its junction with High Street, Hanging Heaton at two points with a branch connection to Path No. 44.                                                                                                                                                              | Green Lane                                                                                                                                                                                                                                                                                                                                                                                                                                                                                                                                                                                                                                                                                                                                                                                                                                                                                                                                                                                                                                                                                                                                                                                                                                                                                                                                                                                                                                                                                                                                                                                                                                                                                                                                                                                                                                                                                                                                                                                                                                                                                                                     | 821            | 3                 | 1   | Gap<br>Step<br>Stiles                       |  |  |  |  |
| 046                       | SE 22SE /<br>2623 | 1   | Footpath commencing at its junction with Path No. 45 at its junction with Grange Road and proceeding in a southerly and easterly direction to the Dewsbury Boundary.                                                                                                                                                                 | Arable                                                                                                                                                                                                                                                                                                                                                                                                                                                                                                                                                                                                                                                                                                                                                                                                                                                                                                                                                                                                                                                                                                                                                                                                                                                                                                                                                                                                                                                                                                                                                                                                                                                                                                                                                                                                                                                                                                                                                                                                                                                                                                                         | 290            | 1.2               |     |                                             |  |  |  |  |
| 047                       | SE 22SE /<br>2624 | 1   | Footpath commencing at its junction with Soothill Lane (B6124) opposite Croft House Farm proceeding northward to the Morley Boundary.                                                                                                                                                                                                | Pasture                                                                                                                                                                                                                                                                                                                                                                                                                                                                                                                                                                                                                                                                                                                                                                                                                                                                                                                                                                                                                                                                                                                                                                                                                                                                                                                                                                                                                                                                                                                                                                                                                                                                                                                                                                                                                                                                                                                                                                                                                                                                                                                        | 531            | 1.2               |     |                                             |  |  |  |  |
| 048                       | SE 22SE /<br>2624 | 1   | Footpath commencing at its junction with Soothill Lane (B6124) and proceeding in a northwesterly thence northeasterely direction turning in a southerly direction to join Woodkirk Gardens then recommencing off Woodkirk Gardens opposite No. 40 it proceeds in a northeasterly direction to Leeds and Dewsbury County Road (A653). | Pasture                                                                                                                                                                                                                                                                                                                                                                                                                                                                                                                                                                                                                                                                                                                                                                                                                                                                                                                                                                                                                                                                                                                                                                                                                                                                                                                                                                                                                                                                                                                                                                                                                                                                                                                                                                                                                                                                                                                                                                                                                                                                                                                        | 435            | 1.2               | 1 2 | Gap<br>Stiles                               |  |  |  |  |
| 049                       | SE 22SE /<br>2624 | 1   | Footpath commencing at its junction with the Leeds Road adjoining No. 1062 and proceeding in a southeasterly and northeasterly direction to its junction with Hey Beck Lane.                                                                                                                                                         | Pasture                                                                                                                                                                                                                                                                                                                                                                                                                                                                                                                                                                                                                                                                                                                                                                                                                                                                                                                                                                                                                                                                                                                                                                                                                                                                                                                                                                                                                                                                                                                                                                                                                                                                                                                                                                                                                                                                                                                                                                                                                                                                                                                        | 740            | 1.2               | 2   | Stiles                                      |  |  |  |  |
| 050                       | SE 22SE /<br>2623 | 1   | Footpath commencing at the Dewsbury Boundary east of Lees House Farm and proceeding in a northeasterly direction to its junction with Hey Beck Lane.                                                                                                                                                                                 | Arable                                                                                                                                                                                                                                                                                                                                                                                                                                                                                                                                                                                                                                                                                                                                                                                                                                                                                                                                                                                                                                                                                                                                                                                                                                                                                                                                                                                                                                                                                                                                                                                                                                                                                                                                                                                                                                                                                                                                                                                                                                                                                                                         | 1014           | 1.2               | 1 2 | Field Gate<br>Foot Bridge<br>Gaps<br>Stiles |  |  |  |  |
| 051                       | SE 22SE /<br>2623 | 1   | Footpath commencing at its junction with Leeds Road at Lees House Farm and proceeding eastward thence northward to its junction with Path No. 50.                                                                                                                                                                                    | Arable                                                                                                                                                                                                                                                                                                                                                                                                                                                                                                                                                                                                                                                                                                                                                                                                                                                                                                                                                                                                                                                                                                                                                                                                                                                                                                                                                                                                                                                                                                                                                                                                                                                                                                                                                                                                                                                                                                                                                                                                                                                                                                                         | 1223           | 1.2               | 1   | Field Gates<br>Gap<br>Stiles                |  |  |  |  |
| 052                       | SE 22SE /<br>2723 | 1   | Footpath commencing at its junction with Path No. 51 and proceeding in a southwesterly direction to the Dewsbury Boundary.                                                                                                                                                                                                           | Arable                                                                                                                                                                                                                                                                                                                                                                                                                                                                                                                                                                                                                                                                                                                                                                                                                                                                                                                                                                                                                                                                                                                                                                                                                                                                                                                                                                                                                                                                                                                                                                                                                                                                                                                                                                                                                                                                                                                                                                                                                                                                                                                         | 225            | 1.2               |     | Gap<br>Stile                                |  |  |  |  |
| 053                       | SE 22SE /<br>2823 | 1   | Footpath commencing at the Morley Boundary at Hey Beck Footbridge and proceeding in a southeasterly direction to the Ossett Boundary with a branch proceeding westward to Dewsbury Boundary.                                                                                                                                         | Pasture                                                                                                                                                                                                                                                                                                                                                                                                                                                                                                                                                                                                                                                                                                                                                                                                                                                                                                                                                                                                                                                                                                                                                                                                                                                                                                                                                                                                                                                                                                                                                                                                                                                                                                                                                                                                                                                                                                                                                                                                                                                                                                                        | 1142           | 1.2               | 1   |                                             |  |  |  |  |
| 054                       | SE 22SE /<br>2724 | 1   | Footpath commencing at its junction with Hey Beck Lane and proceeding in a northwesterly direction to the Morley Boundary.                                                                                                                                                                                                           | Pasture                                                                                                                                                                                                                                                                                                                                                                                                                                                                                                                                                                                                                                                                                                                                                                                                                                                                                                                                                                                                                                                                                                                                                                                                                                                                                                                                                                                                                                                                                                                                                                                                                                                                                                                                                                                                                                                                                                                                                                                                                                                                                                                        | 32             | 1.2               | 2   | Stiles                                      |  |  |  |  |
| 055                       | SE 22SE /<br>2724 | 1   | Footpath commencing at its junction with Hey Beck Lane and proceeding southward to its junction with Path No. 50.                                                                                                                                                                                                                    | Pasture                                                                                                                                                                                                                                                                                                                                                                                                                                                                                                                                                                                                                                                                                                                                                                                                                                                                                                                                                                                                                                                                                                                                                                                                                                                                                                                                                                                                                                                                                                                                                                                                                                                                                                                                                                                                                                                                                                                                                                                                                                                                                                                        | 354            | 1.2               | 1   | Gap<br>Step                                 |  |  |  |  |
| 056                       | SE 22SW /<br>2324 | 1   | Footpath known as Towngate Road commencing at the south end of Path No. 27 and proceeding south and southwest into Healey Lane, with a branch path running east and northeast into Arncliffe Road.                                                                                                                                   | Earth<br>Roughly Metalled<br>Tarmac                                                                                                                                                                                                                                                                                                                                                                                                                                                                                                                                                                                                                                                                                                                                                                                                                                                                                                                                                                                                                                                                                                                                                                                                                                                                                                                                                                                                                                                                                                                                                                                                                                                                                                                                                                                                                                                                                                                                                                                                                                                                                            | 64<br>64<br>32 | 1.8<br>1.8<br>1.8 |     |                                             |  |  |  |  |
| 057                       | SE 22SE /<br>2523 | 1   | Byway open to all traffic known as Grange Road commencing at the adopted part opposite No. 182A and proceeding in a generally easterly direction to the Dewsbury Boundary.                                                                                                                                                           | Roughly Metalled                                                                                                                                                                                                                                                                                                                                                                                                                                                                                                                                                                                                                                                                                                                                                                                                                                                                                                                                                                                                                                                                                                                                                                                                                                                                                                                                                                                                                                                                                                                                                                                                                                                                                                                                                                                                                                                                                                                                                                                                                                                                                                               | 805            | 6.1               | Ţ   |                                             |  |  |  |  |