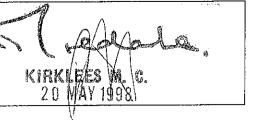

## Evidence of existence of path Batley 49 and its definitive alignment

For your further information and to clarify the contents of our letter of 20 May 2013. The enclosed plan marked A B was for clarification, giving the information on a modern base map and the council does not rely on it.

As clearly described in our letter of 20 May (1<sup>st</sup> paragraph, page2), the letter enclosures included a copy extract of the 1985 modified definitive map and statement for the Kirklees area. I herewith attach pdf copies of same. Your letter of 18 June merely refers to these copies of important formal documents as "description of path numbers" and "undated copy OS map".