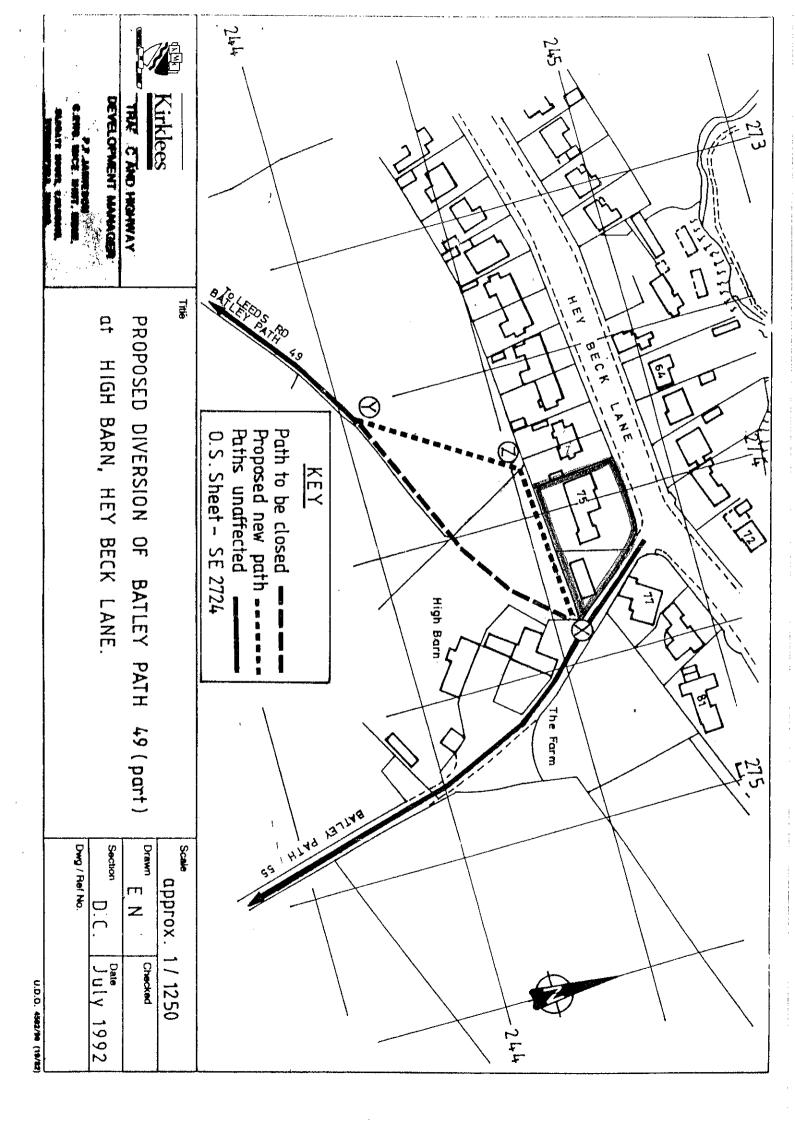

## Evidence of existence of path Batley 49 and its definitive alignment

For your further information and to clarify the contents of our letter of 20 May 2013. The enclosed plan marked A B was for clarification, giving the information on a modern base map and the council does not rely on it.

As clearly described in our letter of 20 May (1<sup>st</sup> paragraph, page2), the letter enclosures included a copy extract of the 1985 modified definitive map and statement for the Kirklees area. I herewith attach pdf copies of same. Your letter of 18 June merely refers to these copies of important formal documents as "description of path numbers" and "undated copy OS map".