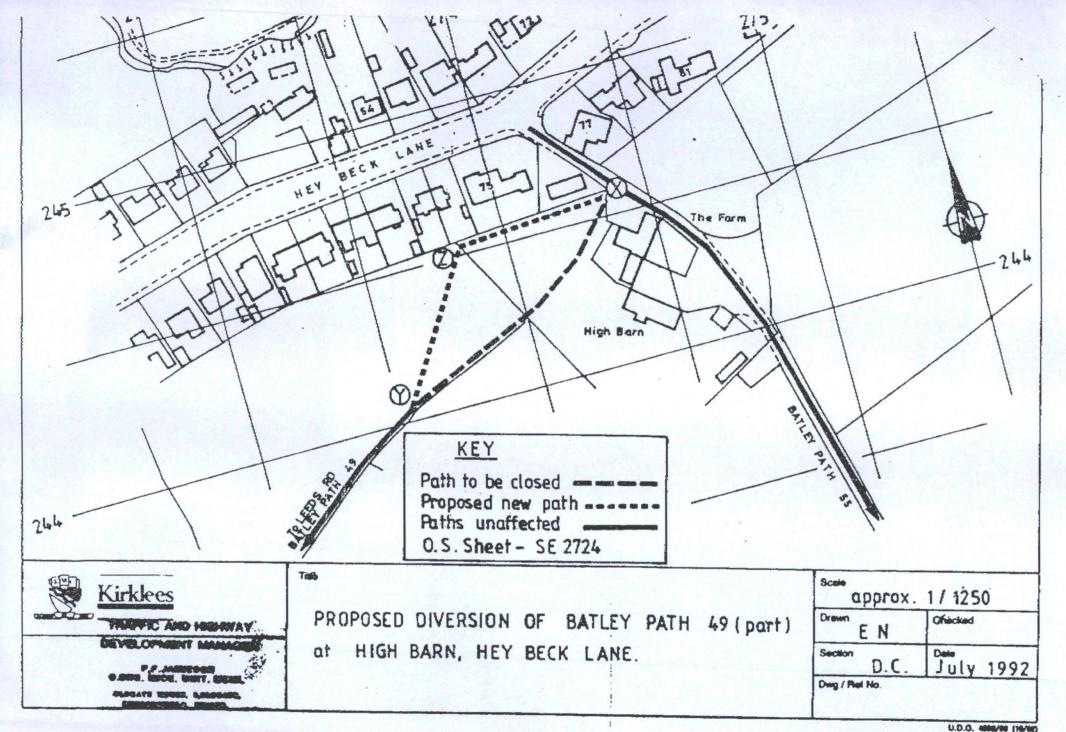

We anticipate that you are in receipt of the full file in relation to the 1997 application and in due course will require sight of the same.

However, to assist you in your tracing of the 1994 correspondence we attach a copy of Sandra Haigh's letter to Hewison & Nixon 28<sup>th</sup> June 1994 together with attached plan showing the existing footpath and the proposed variation at that stage.

Conversely a vast body of evidence points entirely against this contention.

At the risk of litigating matters by correspondence one example appears from your own description of footpath number 49 which records it has 2 stiles which are clearly visible to the rear of our clients property that position tying up with the existing pathway as shown on the plan attached to the letter 28<sup>th</sup> June 1994.

However, I can inform you that Public Footpath 49 has now been inspected by one of the Council's Footpaths Officers, who agrees that the footpath sign does not point precisely along the definitive path line, nor along the alternative path, but somewhere between the two. The Footpaths Officer has therefore arranged for the correct route to be reinforced by the provision of waymark arrows in the next waymarking programme, which should be later this summer.

The Footpaths Officer is of the opinion that the definitive route is clearly visible as a well used line of tread across the grassed area. Also, that the stile at the field boundary mid way between X and Y (on the Order Plan) is clearly visible as a point to aim for from the farm track and the signpost at X is equally visible from the opposite direction, whilst in contrast the "alternative" route is totally obscured by overgrown vegetation and appeared not to be used at all.

Since there is at present a perfectly adequate gap stile between the fence and the gatepost and, in addition, the gate is openable and not locked, the Council believes that it is not necessary for the stile to be replaced.