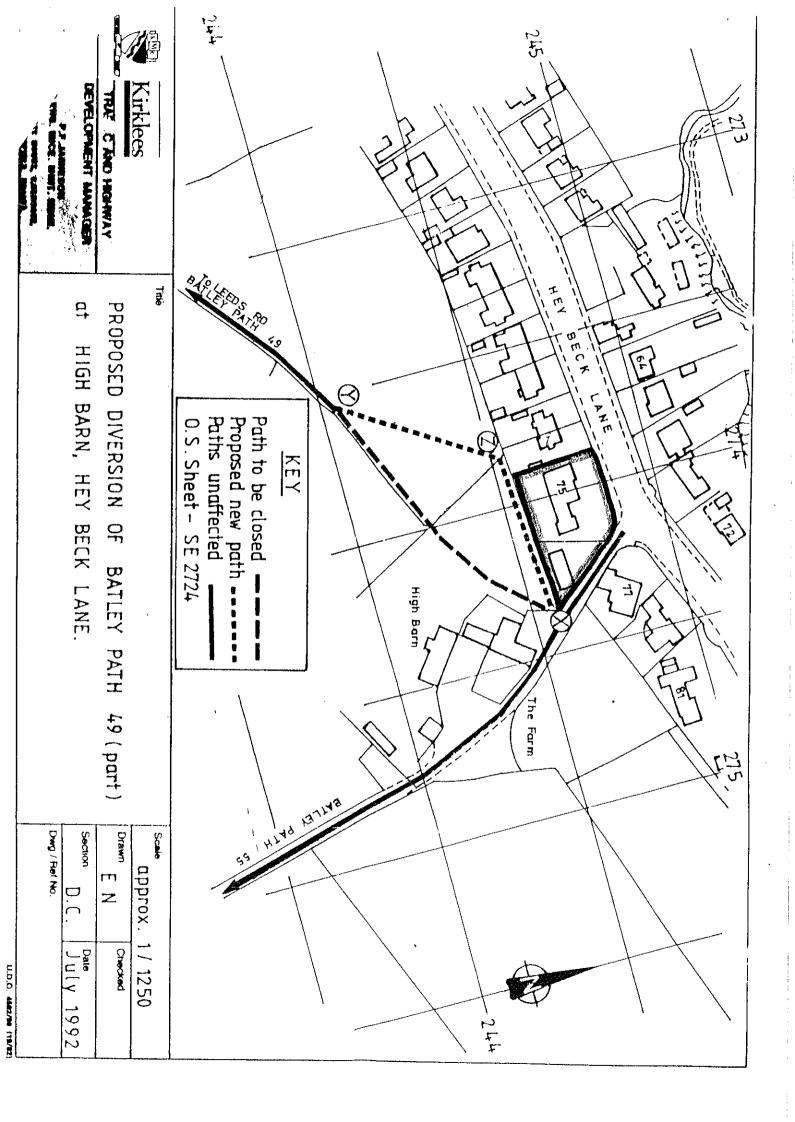

## Evidence of existence of path Batley 49 and its definitive alignment

For your further information and to clarify the contents of our letter of 20 May 2013. The enclosed plan marked A B was for clarification, giving the information on a modern base map and the council does not rely on it.

As clearly described in our letter of 20 May (1<sup>st</sup> paragraph, page2), the letter enclosures included a copy extract of the 1985 modified definitive map and statement for the Kirklees area. I herewith attach pdf copies of same. Your letter of 18 June merely refers to these copies of important formal documents as "description of path numbers" and "undated copy OS map".