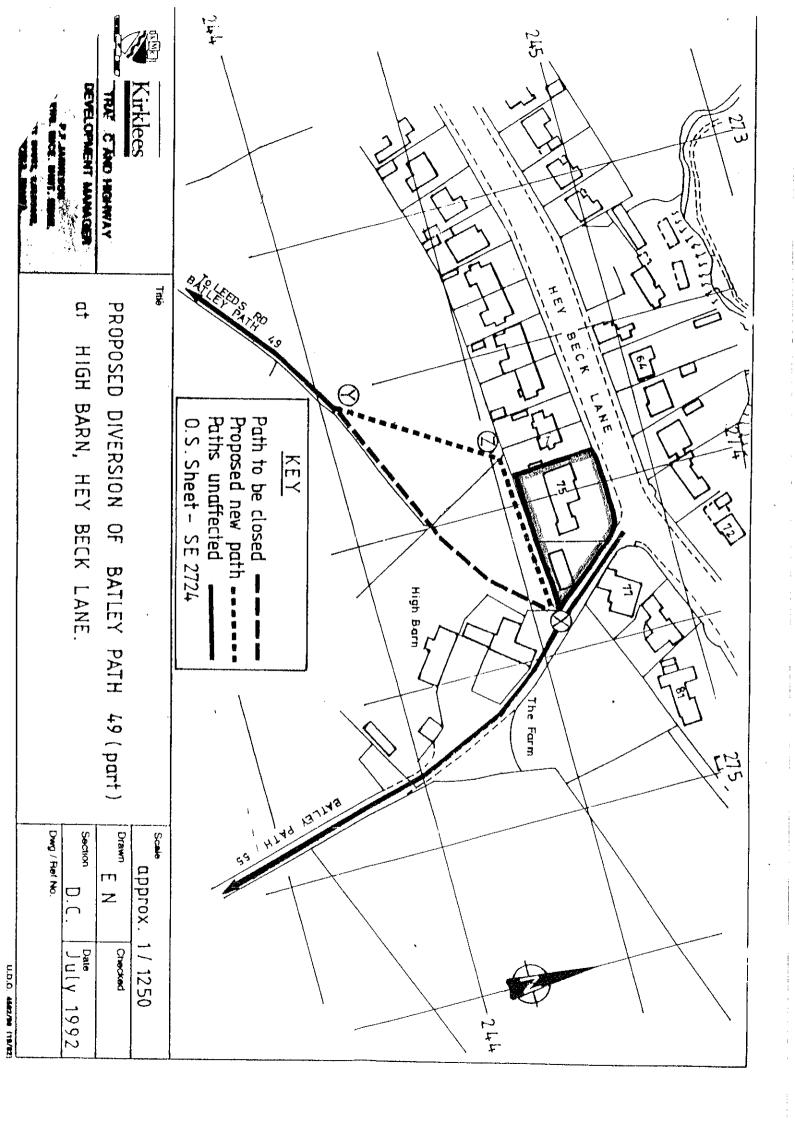

In the light of the same we attach copy local searches dated 18<sup>th</sup> September 1981, 27<sup>th</sup> January 1995 and 11<sup>th</sup> May 1998.

Where there is reference to the footpath the position is entirely consistent with the plan that our client has relied upon throughout. Moreover, we refer you specifically to the July 1992 plan, exhibited in the 1995 search.