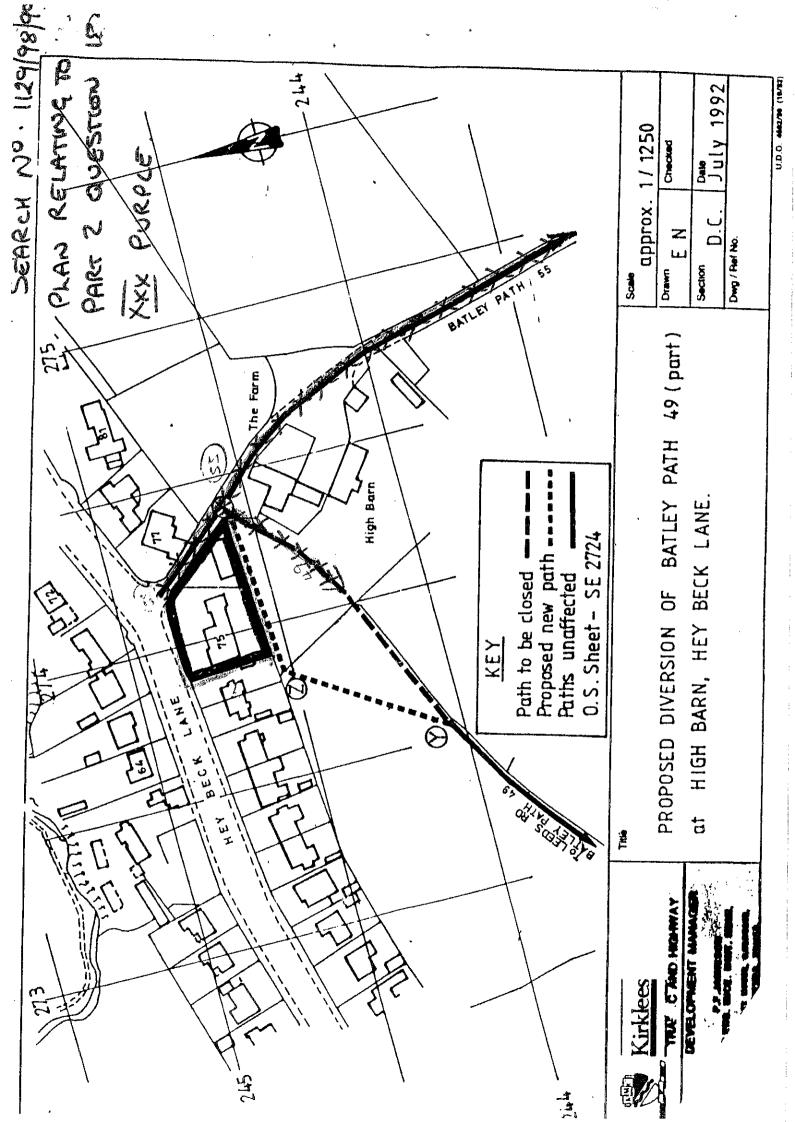

In the light of the same we attach copy local searches dated 18<sup>th</sup> September 1981, 27<sup>th</sup> January 1995 and 11<sup>th</sup> May 1998.

Where there is reference to the footpath the position is entirely consistent with the plan that our client has relied upon throughout. Moreover, we refer you specifically to the July 1992 plan, exhibited in the 1995 search.