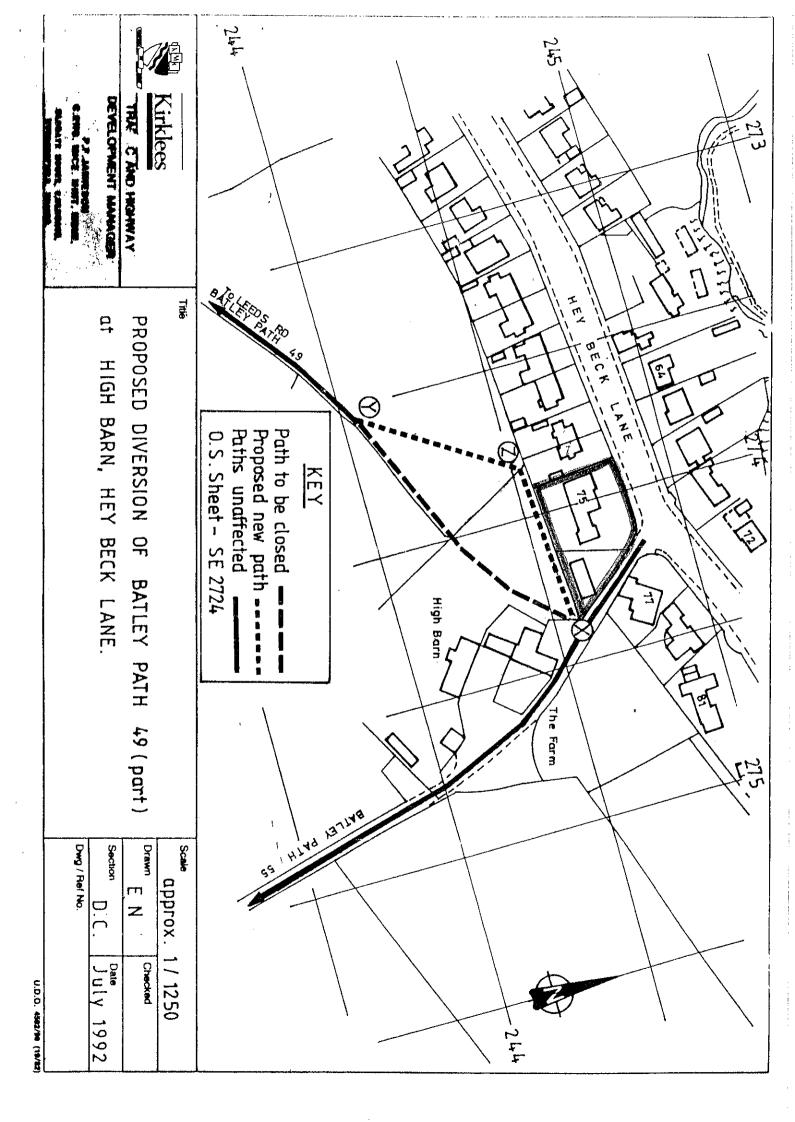

In the light of the same we attach copy local searches dated 18<sup>th</sup> September 1981, 27<sup>th</sup> January 1995 and 11<sup>th</sup> May 1998.

Where there is reference to the footpath the position is entirely consistent with the plan that our client has relied upon throughout. Moreover, we refer you specifically to the July 1992 plan, exhibited in the 1995 search.