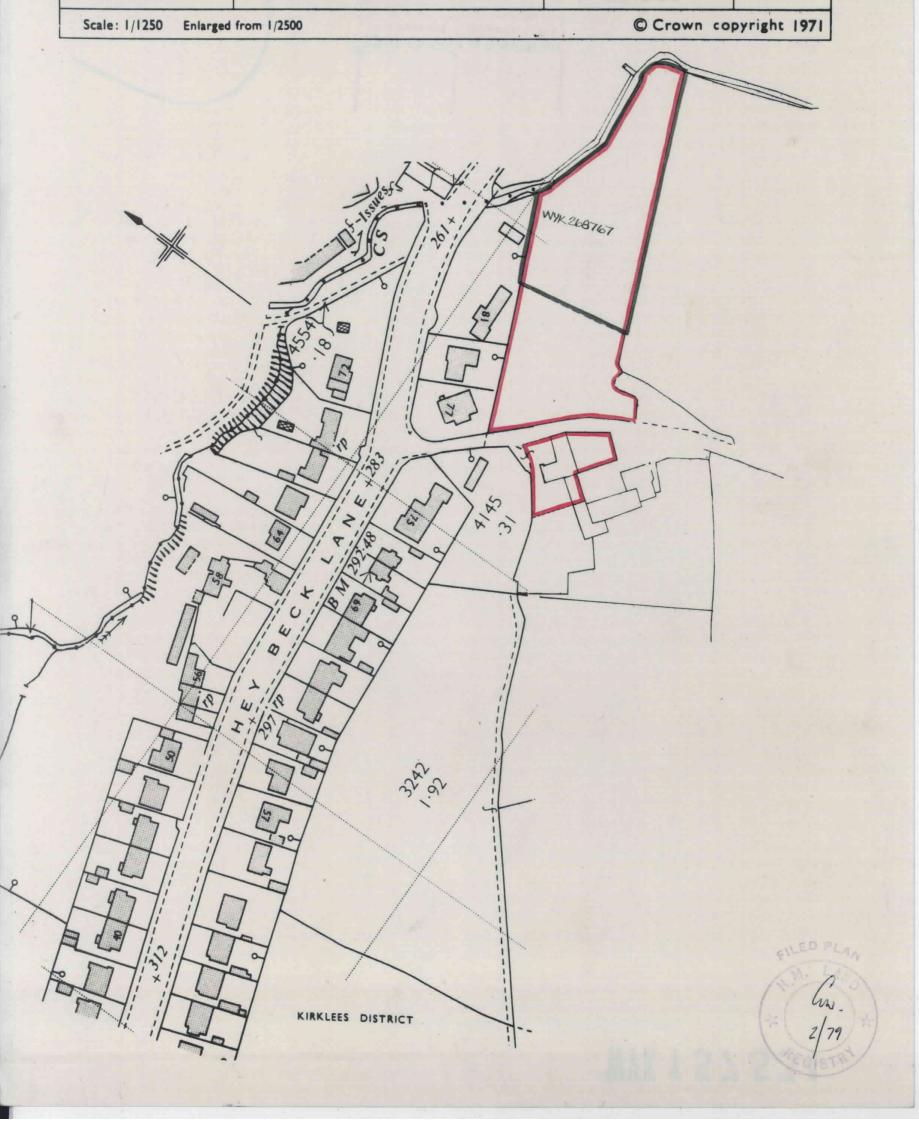

This official copy was delivered electronically and when printed will not be to scale. You can obtain a paper official copy by ordering one from Land Registry.

This official copy is issued on 23 August 2016 shows the state of this title plan on 23 August 2016 at 10:00:42. It is admissible in evidence to the same extent as the original (s.67 Land Registration Act 2002). This title plan shows the general position, not the exact line, of the boundaries. It may be subject to distortions in scale. Measurements scaled from this plan may not match measurements between the same points on the ground. This title is dealt with by the Land Registry, Nottingham Office.

© Crown copyright. Produced by Land Registry. Reproduction in whole or in part is prohibited without the prior written permission of Ordnance Survey. Licence Number 100026316.

## H.M. LAND REGISTRY

WYK 157531

ORDNANCE SURVEY
PLAN REFERENCE

COUNTY SHEET
WEST YORKSHIRE

NATIONAL GRID SECTION

TITLE NUMBER

SE 2724