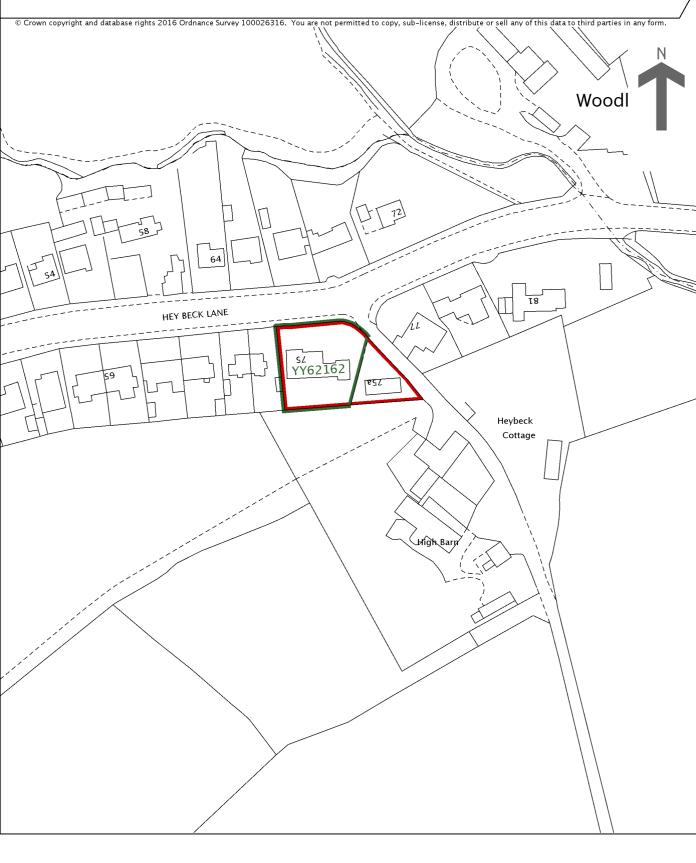

## Land Registry Official copy of title plan

## Title number **WYK268995** Ordnance Survey map reference **SE2724SW** Scale **1:1250 enlarged from 1:2500** Administrative area **West Yorkshire : Kirklees**