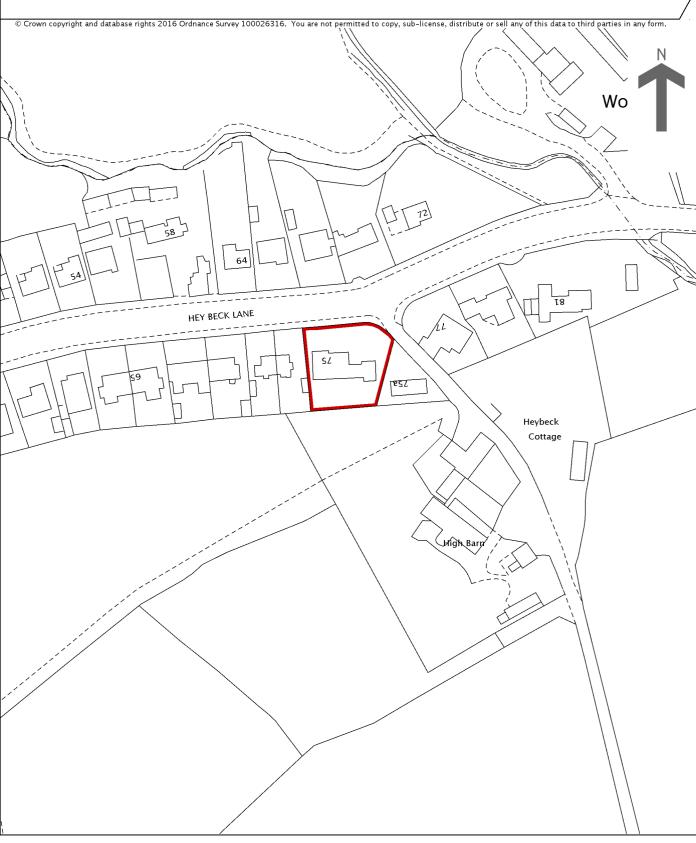

## Land Registry Official copy of title plan

Title number YY62162
Ordnance Survey map reference SE2724SW
Scale 1:1250 enlarged from 1:2500
Administrative area West Yorkshire: Kirklees