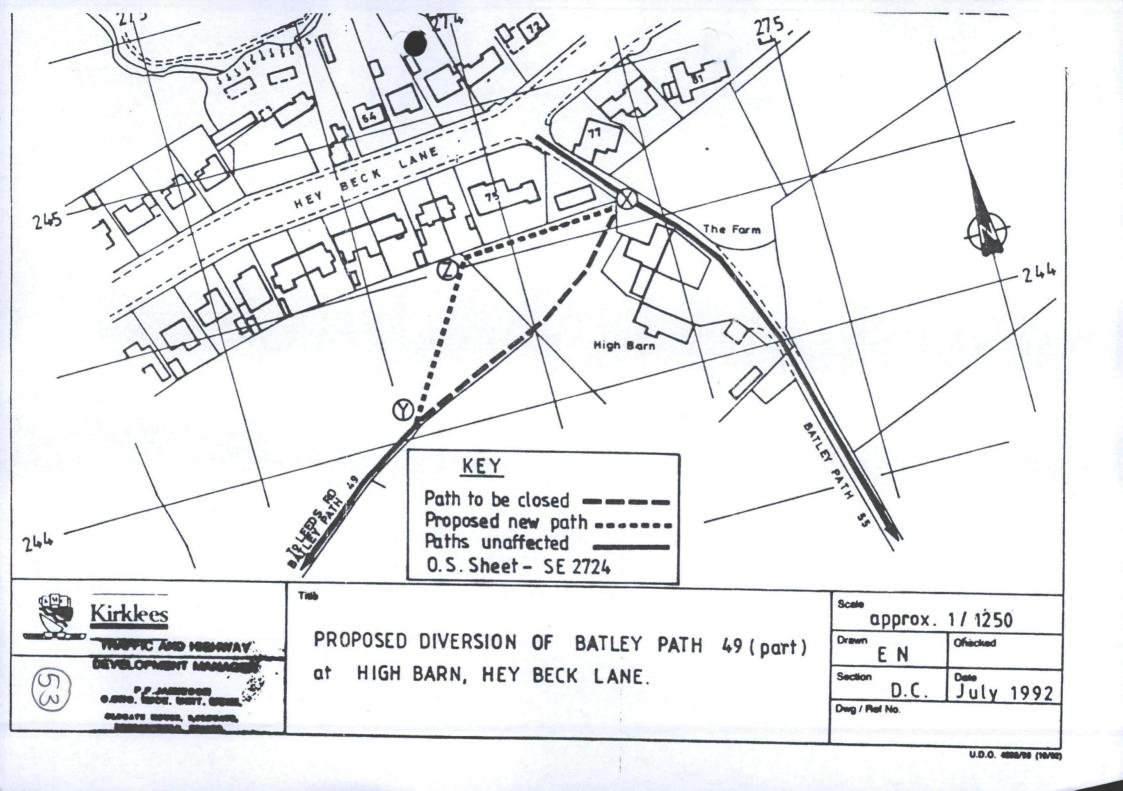

## FOR THE ATTENTION OF MR. NIXON

Dear Sirs

KIRKLEES METROPOLITAN COUNCIL PUBLIC FOOTPATH NO. 49 BATLEY (PART) - HIGH BARN, HEYBECK LANE, BATLEY - PUBLIC PATH DIVERSION ORDER 1992

I write in response to your letter of May and apologise for the delay in replying.

However, I can inform you that Public Footpath 49 has now been inspected by one of the Council's Footpaths Officers, who agrees that the footpath sign does not point precisely along the definitive path line, nor along the alternative path, but somewhere between the two. The Footpaths Officer has therefore arranged for the correct route to be reinforced by the provision of waymark arrows in the next waymarking programme, which should be later this summer.

The Footpaths Officer is of the opinion that the definitive route is clearly visible as a well used line of tread across the grassed area. Also, that the stile at the field boundary mid way between X and Y (on the Order Plan) is clearly visible as a point to aim for from the farm track and the signpost at X is equally visible from the opposite direction, whilst in contrast the "alternative" route is totally obscured by overgrown vegetation and appeared not to be used at all.

Since there is at present a perfectly adequate gap stile between the fence and the gatepost and, in addition, the gate is openable and not locked, the Council believes that it is not necessary for the stile to be replaced.